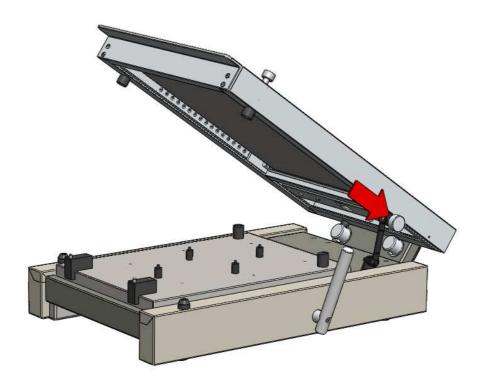

### Using the eC-stencil-mate

 DO NOT PUT YOUR HANDS UNDER THE OPEN FRAME WITHOUT SECURING THE FRAME WITH SAFETY KNOB ON THE RIGHT HAND SIDE OF THE MACHINE.

• **DO NOT** allow kids access to or near the printer.