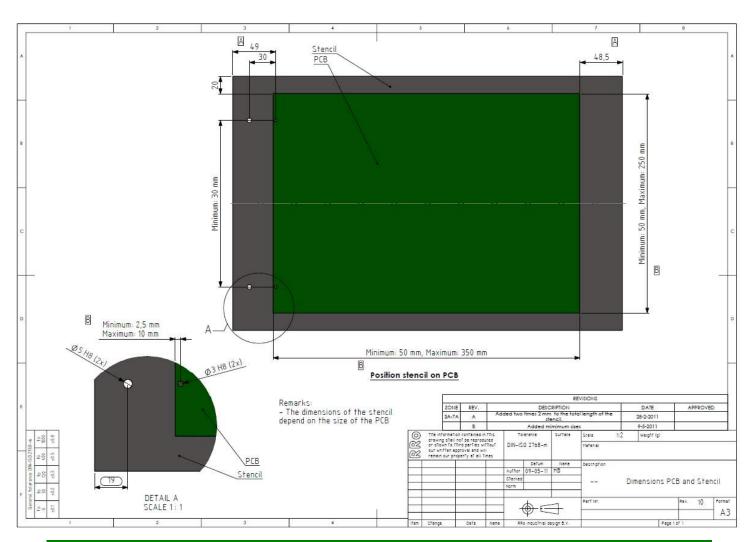

### eC-registration-system details for PCB and stencil:

The PCB requires 2 location holes of 3 mm finished diameter, and the stencil requires 2 location holes of 5 mm finished diameter. The drawing shows their relative positions and should be sufficient for PCB and stencil manufacturing. All other dimensions are shown in the drawing.

#### Notes

- 1. The location pins for the PCB are sized 3H8 so they are undersized to fit the 3 mm location holes. The location pins for the stencil are 5H8.
- The width of the location-pin blocks and the accuracy of the registration system mean that PCBs less than 50mm wide cannot be mounted on the eC-stencil mate.
- 3. All Eurocircuits standard panels comply with the eC-registration rules.
- 4. PCBs marked as eC-registration-compatible in the order will be placed in a standard Eurocircuits customer panel.
- 5. Customer panels marked as eC-registration-compatible will be adapted with the tooling holes needed.