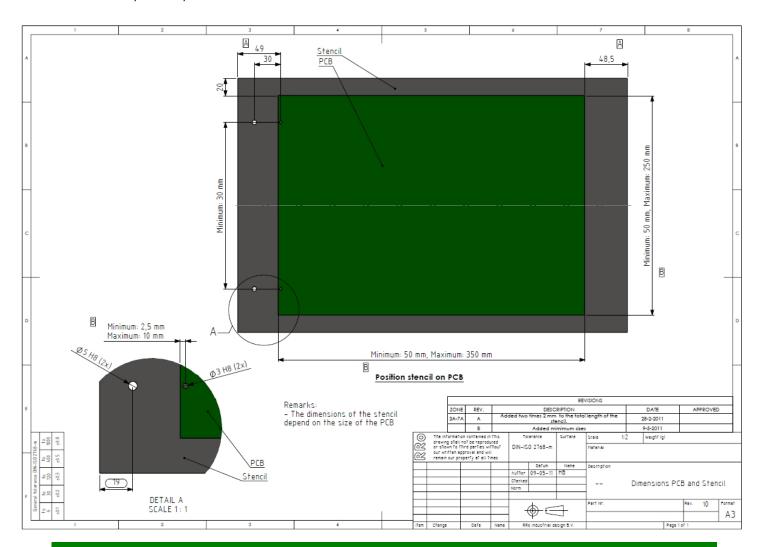

## eC-registration-system details for PCB and stencil:

The PCB requires 2 location holes of 3 mm finished diameter and the stencil requires 2 location holes of 5 mm finished diameter. The drawing shows their relative positions and should be sufficient for PCB and stencil manufacturing. All other dimensions are shown on the drawing.

#### Notes

- 1. The location pins for the PCB are sized 3H8 so they are undersized to fit the 3 mm location holes. The location pins for the stencil are 5H8.
- 2. The width of the location-pin blocks and the accuracy of the registration system mean that PCBs less than 50mm wide cannot be mounted on the eC-stencil mate.
- 3. All Eurocircuits standard panels comply with the eC-registration rules.
- 4. PCB's marked as eC-registration-compatible in the order will be placed in a standard Eurocircuits customer panel.
- 5. Customer panels marked as eC-registration-compatible will be adapted with the tooling holes needed.